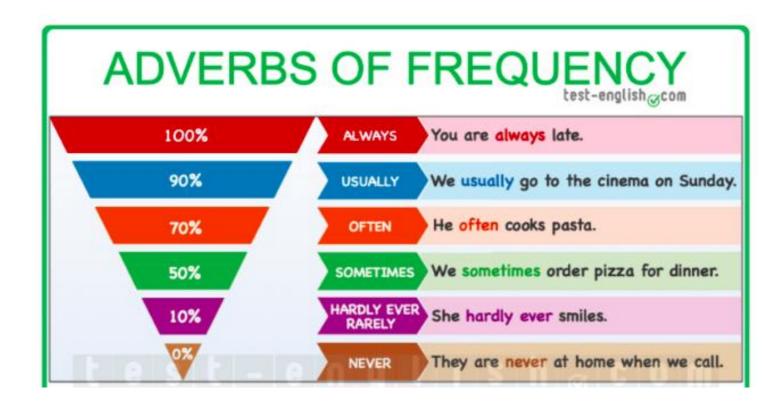

# CLASSROOM PRACTICE NIGHT OWLS WORKSHEET NUMBER 5

1) Write sentences using the verbs and the adverbs of frequency (always, usually, often, sometimes, rarely, never).

## **Example:**

play basketball <u>I sometimes play basketball.</u>

| a) do gymnastics    | ·            |
|---------------------|--------------|
| b) play tennis      |              |
| c) go skateboarding |              |
| d) cook dinner      | <del>.</del> |
| e) wash the dishes  |              |
| f) take a shower    | _            |