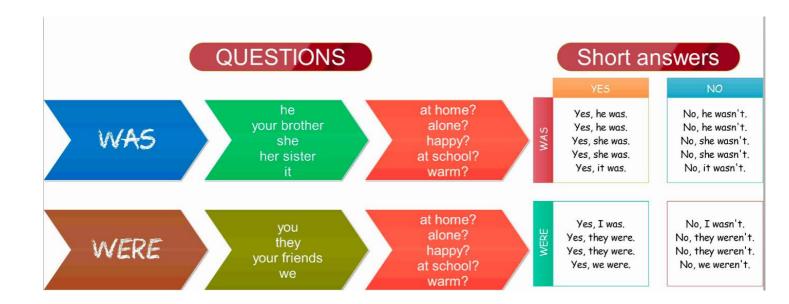

### **Questions with WHERE:**

Where **were you** yesterday? Where **was Tom** yesterday? Where **were the kids** yesterday? **I was** at school. **They were** at school.

**Examples: Was Anna** at the museum on Monday? <u>Yes, she was</u>

Was Anna at the museum on Sunday? No, she wasn't.

Were you at school on Monday? Yes, I was.

Were the students at the zoo on Monday? No, they weren't.

## **Short answers:**

| a) Was Anna at the swimming pool on Sunday?          | _• |
|------------------------------------------------------|----|
| b) Was Tom at school on Monday?                      |    |
| c) Was Tom at the hospital on Wednesday?             |    |
| d) Was Tom at the shopping mall on Sunday            |    |
| e) Were you at school on Monday?                     |    |
| f) Were you at the beach on Wednesday?               |    |
| g) Were the students on the playground on Wednesday? |    |
|                                                      |    |
| Questions with WHERE:                                |    |
|                                                      |    |
| h) Where was Anna on Monday?                         |    |
| <del>-</del>                                         |    |
|                                                      |    |
| i) Where was Tom on Sunday?                          |    |
| <del>-</del>                                         |    |
|                                                      |    |
| j) Where were you on Wednesday?                      |    |
|                                                      |    |
|                                                      |    |
| k) Where were the students on Sunday?                |    |
|                                                      |    |
|                                                      |    |
| I) Where was Anna on Wednesday?                      |    |
| ·                                                    |    |