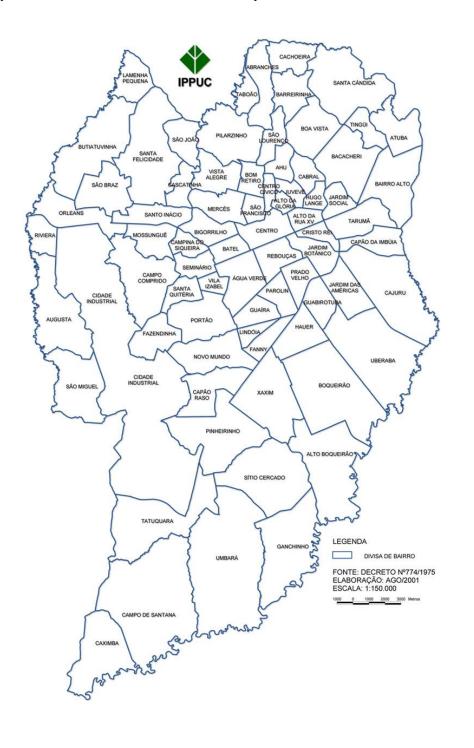

### ENVIRONMENTAL EDUCATION SQUIRRELS WORKSHEET NUMBER 2

| Name: _ |   |   | <br> |  |
|---------|---|---|------|--|
| Date:   | / | / |      |  |

This is the map from our city. Do you know where your house is located? And Tistu? Can you find the places and color them on the map? You can also paint where your grandparents and all you family or friends live with different colors, so that you know how FAR or how CLOSE you are from them.